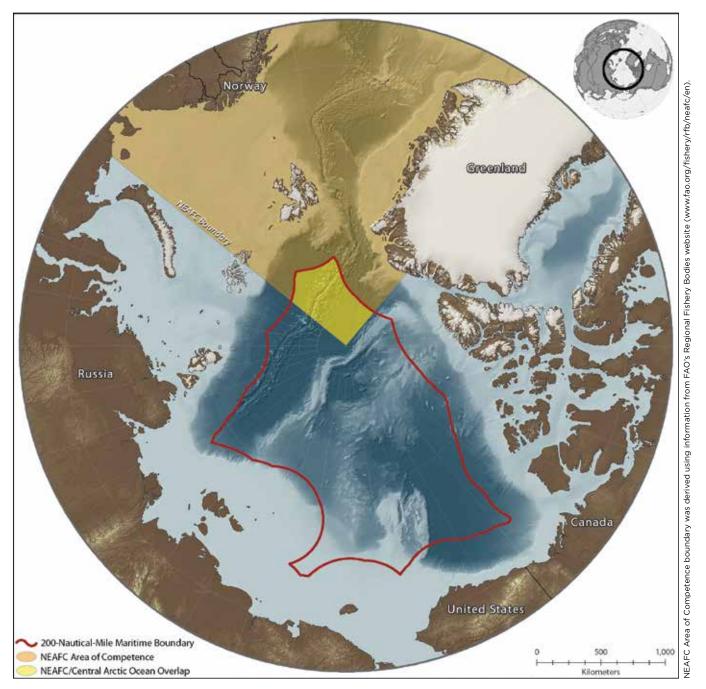

These waters, encompassing an area as big as the Mediterranean Sea, are not governed by a fisheries agreement. Such an accord is needed to close this region to commercial fishing until scientific knowledge and management measures can ensure a sustainable fishery.

### PEW

The Arctic Ocean is encircled by five coastal states, but there is a significant portion of the central Arctic Ocean that lies outside the Exclusive Economic Zones (EEZs) of the Arctic rim nations. These international waters are not at present governed by any specific international fisheries agreements or regulations. Until recently, the region has been covered with sea ice throughout the year, creating a physical barrier to fisheries.