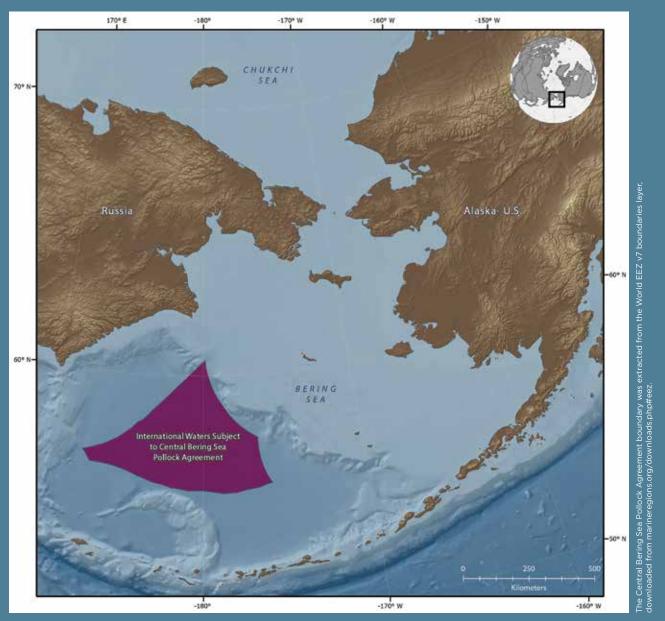

Twenty-two percent (614,000 square kilometers) of the Central Arctic Ocean is made up of ridges and continental shelves at fishable depths of 2,000 meters or less.

In the late 1970s and early 1980s, fishing fleets from South Korea, China, Poland, Japan, and other countries congregated in international waters in the central Bering Sea to catch pollock. The lack of scientific assessment and regulation led to overfishing, prompting the United States and Russia to seek an international response. The Central Bering Sea Pollock Agreement was signed by the United States, Russia, Japan, South Korea, Poland, and China and closed the area to pollock fishing until conservation conditions are met. It also established scientific standards and enforcement mechanisms. A similar agreement should be made before unregulated commercial fishing starts in the Central Arctic Ocean.