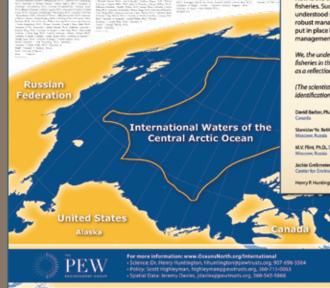

# The International Waters of the Central Arctic Ocean

Protecting fisheries in an emerging ocean

Arctic ice extent & international maritime boundary, September 2012

### THE INTERNATIONAL WATERS OF THE CENTRAL ARCTIC OCEAN

The Arctic Ocean is one of the planet's pristine marine regions. But permanent ice is diminishing due to climate change, opening the international waters of the Central Arctic Ocean to commercial fishing for the first time in human history.

These waters, encompassing an area as big as the Mediterranean Sea, are not governed by a fisheries agreement. Such an accord is needed to close this region to commercial fishing until scientific knowledge and management measures can ensure a sustainable fishery.

### PEW

The Arctic Ocean is encircled by five coastal states, but there is a significant portion of the central Arctic Ocean that lies outside the Exclusive Economic Zones (EEZs) of the Arctic rim nations. These international waters are not at present governed by any specific international fisheries agreements or regulations. Until recently, the region has been covered with sea ice throughout the year, creating a physical barrier to fisheries.

In recent summers, however, the loss of permanent sea ice has left open water in as much as 40% of these international waters. This region is no more remote from major fishing ports and fishing fleets than many areas of the world to which pelagic fleets travel already. A commercial fishery in the central Arctic Ocean is now possible and feasible.