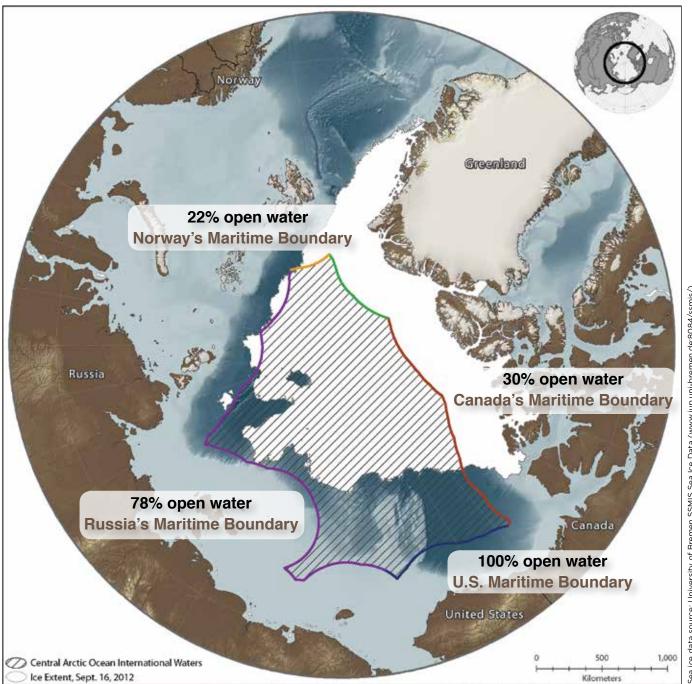

Sea ice data source: National Snow and Ice Data Center (http://nsidc.org)

In summer 2012, four of the five Arctic coastal countries had open water on their maritime boundary with the Central Arctic Ocean.