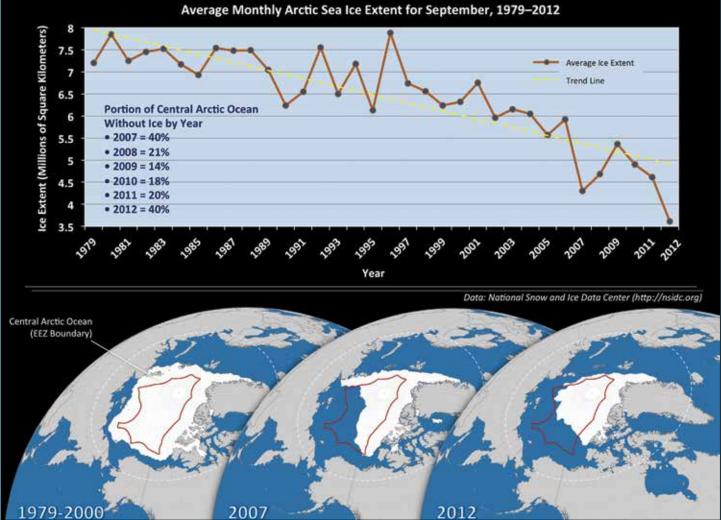

### MELTING ICE

The permanent ice that has covered the Arctic Ocean for more than 100,000 years is vanishing. In summer 2012, 40 percent of the Central Arctic Ocean—the region outside each nation's 200-nautical-mile exclusive economic zone (EEZ)—was open water.

In recent summers, however, the loss of permanent sea ice has left open water in as much as 40% of these international waters. This region is no more remote from major fishing ports and fishing fleets than many areas of the world to which pelagic fleets travel already. A commercial fishery in the central Arctic Ocean is now possible and feasible.