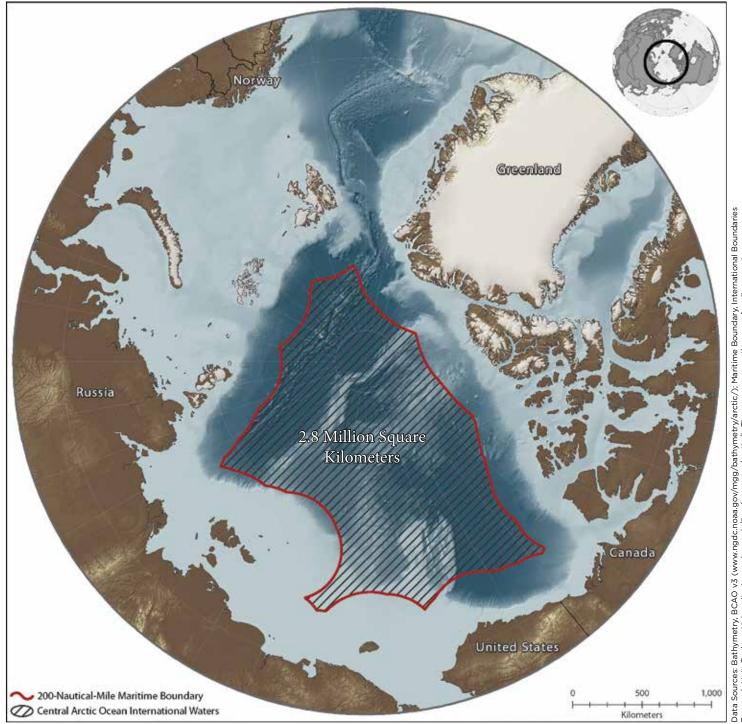

These waters, encompassing an area as big as the Mediterranean Sea, are not governed by a fisheries agreement. Such an accord is needed to close this region to commercial fishing until scientific knowledge and management measures can ensure a sustainable fishery.

Twenty-two percent (614,000 square kilometers) of the Central Arctic Ocean is made up of ridges and continental shelves at fishable depths of 2,000 meters or less.

In the late 1970s and early 1980s, fishing fleets from South Korea, China, Poland, Japan, and other countries congregated in international waters in the central Bering Sea to catch pollock. The lack of scientific assessment and regulation led to overfishing, prompting the United States and Russia to seek an international response. The Central Bering Sea Pollock Agreement was signed by the United States, Russia, Japan, South Korea, Poland, and China and closed the area to pollock fishing until conservation conditions are met. It also established scientific standards and enforcement mechanisms. A similar agreement should be made before unregulated commercial fishing starts in the Central Arctic Ocean.