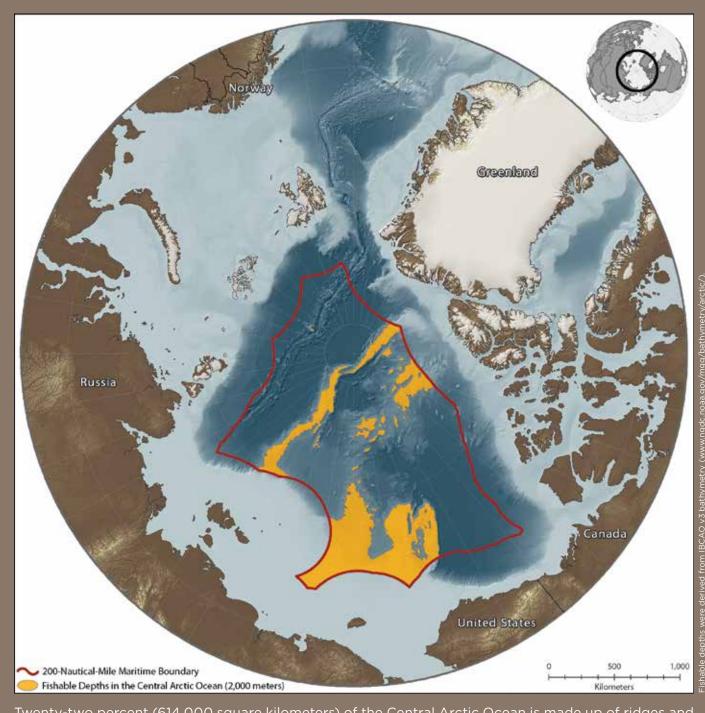

### MELTING ICE

The permanent ice that has covered the Arctic Ocean for more than 100,000 years is vanishing. In summer 2012, 40 percent of the Central Arctic Ocean—the region outside each nation's 200-nautical-mile exclusive economic zone (EEZ)—was open water.

Sea ice data source: National Snow and Ice Data Center (http://nsidc.org)

In summer 2012, four of the five Arctic coastal countries had open water on their maritime boundary with the Central Arctic Ocean.

Twenty-two percent (614,000 square kilometers) of the Central Arctic Ocean is made up of ridges and continental shelves at fishable depths of 2,000 meters or less.

In the late 1970s and early 1980s, fishing fleets from South Korea, China, Poland, Japan, and other countries congregated in international waters in the central Bering Sea to catch pollock. The lack of scientific assessment and regulation led to overfishing, prompting the United States and Russia to seek an international response. The Central Bering Sea Pollock Agreement was signed by the United States, Russia, Japan, South Korea, Poland, and China and closed the area to pollock fishing until conservation conditions are met. It also established scientific standards and enforcement mechanisms. A similar agreement should be made before unregulated commercial fishing starts in the Central Arctic Ocean.